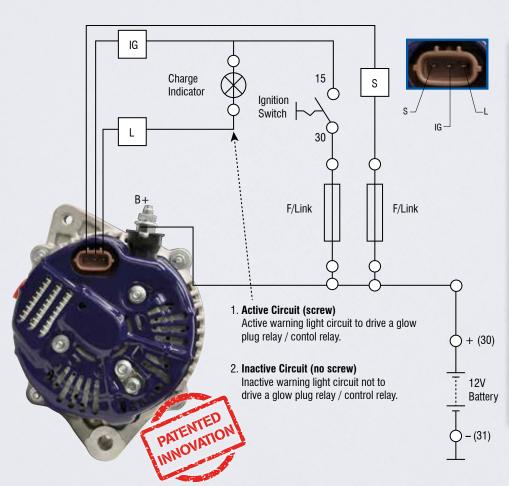

Power to the "L" terminal, utilises an active warning light circuit to drive a glow plug relay / control relay. Whereas no power to the "L" terminal, with an inactive

warning light circuit does not drive a glow plug relay / control relay.

DXA433U was developed to overcome this challenge. Now with the simple removal of a screw, the alternator can change from the default setting of active to an inactive warning light function.

### **Circuit Switching Function:**

- 1. Remove rubber bung.
- 2. Remove the screw.
- 3. Replace the rubber bung to cover the opening.

The active warning light is set as default. To change to inactive, simply remove the screw!

Note: The engine must be turned off during this process.

This revolutionary design is simple and effective, saving hours in the workshop and avoiding the possible installation of the incorrect regulator.