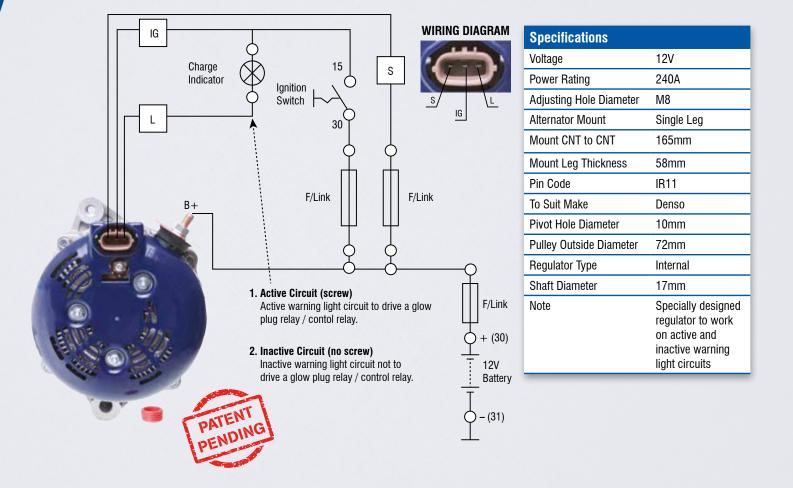

#### **Circuit Switching Function:**

- 1. Remove rubber bung.
- 2. Remove the screw.
- 3. Replace the rubber bung to cover the opening.

The active warning light is set as default. To change to inactive, simply remove the screw!

Alternator supplied with Alternator to Battery upgrade wiring harness.

Note: The engine must be turned off during this process

This revolutionary design is simple and effective, saving hours in the workshop and avoiding the possible installation of the incorrect regulator.

#### Part No. DXA4044U

Active & Inactive warning light ('L' Terminal) function.

To suit **Toyota LandCruiser** HDJ79# 4.2L 1HD-FTE SOHC 24v turbo diesel inj. 6 cyl 5 spd manual 2 door cab and chassis / pick-up 4WD,

**Toyota LandCruiser** HZJ80# 4.2L 1HZ SOHC 12v diesel direct inj. 6 cyl 5 spd manual 4 door wagon 4WD,

**Toyota LandCruiser** HDJ100# 4.2L 1HD-FT SOHC 24v turbo diesel inj. 6 cyl 5 spd automatic 4 door wagon 4WD.

## WIRING DIAGRAM